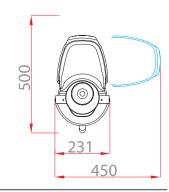

| C                 | TECHNICAL DATA               |  |
|-------------------|------------------------------|--|
| Power             | 700 Watts                    |  |
| Electrical datas  | Single phase - plug supplied |  |
| Constant speed    | 3,000 rpm                    |  |
| Dimensions (LxWxl | d) 235 x 535 x 502 mm        |  |
| Gross weight      | 12.5 kg                      |  |
| Supply            | 230V/50/1                    |  |
| Reference         | 56002A                       |  |
|                   |                              |  |