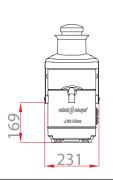

| C                 | TECHNICAL DATA               |  |
|-------------------|------------------------------|--|
| Power             | 700 Watts                    |  |
| Electrical datas  | Single phase - plug supplied |  |
| Constant speed    | 3,000 rpm                    |  |
| Dimensions (LxWxl | d) 235 x 535 x 502 mm        |  |
| Gross weight      | 12.5 kg                      |  |
| Supply            | 230V/50/1                    |  |
| Reference         | 56002A                       |  |
|                   |                              |  |