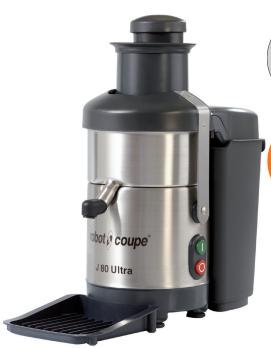

# J 80 Ultra

J80 Ultra

> Patented Auto Feed system

SALES FEATURES

With the J 80 Ultra, you can juice high volumes of all types of fresh fruit and vegetables in a matter of seconds.

#### B TECHNICAL FEATURES

J 80 Ultra juicer - 230V/50/1. Power: 700 W. Constant speed: 3,000 rpm. Magnetic safety device and motor brake. Stainless-steel bowl and motor unit. Equipped with a large patented automatic feed tube (Ø 79 mm). Stainless-steel juicer basket, grating disc and filter. Extraction rate: 120 l/h, equivalent to one glass of fresh juice every 7 s. Supplied with a large 6.5-litre pulp container, drip tray and special no-splash spout.

### **MOTOR BASE**

- Induction direct drive motor for intensive use.
- Very powerful, heavy-duty motor so quiet it can be used right in front of the customer
- Power: 700 W
- Stainless-steel bowl and motor unit
- Magnetic safety device and motor brake
- Constant speed: 3,000 rpm

# JUICER FUNCTION

- All-metal juicer boasting our Auto Feed system (Ø 79 mm
  whole apple) for continuous throughput
- Stainless-steel juicer basket, grating disc and filter for easy cleaning and aftercare
- No-splash spout
- High clearance (162 mm), allowing a jug or cocktail glass to be placed underneath the spout
- You can produce up to 135 glasses of juice before having to stop and empty the large-capacity pulp container