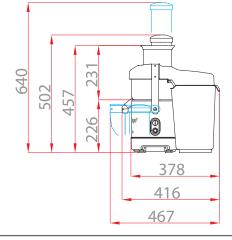

| C                 | TECHNICAL DATA               |  |
|-------------------|------------------------------|--|
| Power             | 700 Watts                    |  |
| Electrical datas  | Single phase - plug supplied |  |
| Constant speed    | 3,000 rpm                    |  |
| Dimensions (LxWxl | d) 235 x 535 x 502 mm        |  |
| Gross weight      | 12.5 kg                      |  |
| Supply            | 230V/50/1                    |  |
| Reference         | 56002A                       |  |
|                   |                              |  |